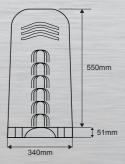

## **Plastic Moulded Base**

- Rated to over 120Kg.
- Easy to install and eliminates the need to use heavy and hard-to-handle concrete.
- · Pump can be easily secured to the base.
- Base raises the pump safely up off the ground.

Part no. 345-707531

<sup>\*</sup>All Prices exclude GST and Freight.