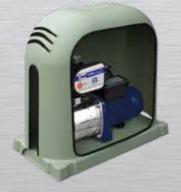

## **Plastic Moulded Pump Covers**

Robust Plastic Moulded Base & Cover, Simple to Install to Protect Your Pump

## **DESIGN FEATURES:**

- · Designed to fit most common domestic pumps.
- · Stackable design to reduce warehouse and shipping costs.
- · Water resistant cooling vents, to prevent pump over.
- Easy to follow, cut and snap entry points for easy installation of pipes.
- Multiple points to secure the Pump Cover to the Polyslab base to keep it locked safely into place.
- · Corrosion proof for long outdoor use.