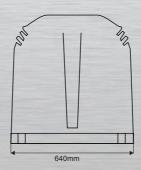

## **DESIGN FEATURES:**

- · Designed to fit most common domestic pumps.
- · Stackable design to reduce warehouse and shipping costs.
- · Water resistant cooling vents, to prevent pump over.
- Easy to follow, cut and snap entry points for easy installation of pipes.
- Multiple points to secure the Pump Cover to the Polyslab base to keep it locked safely into place.
- · Corrosion proof for long outdoor use.

## **Plastic Moulded Base**

- Rated to over 120Kg.
- Easy to install and eliminates the need to use heavy and hard-to-handle concrete.
- · Pump can be easily secured to the base.
- Base raises the pump safely up off the ground.