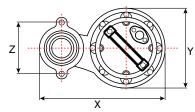

## **Performance:**

| DIMENSIONS AND SPECIFICATIONS |     |     |     |     |     |     |     |  |  |  |
|-------------------------------|-----|-----|-----|-----|-----|-----|-----|--|--|--|
| Model                         | A   | В   | c   | D   | x   | Ψ   | Z   |  |  |  |
| LBC75                         | 430 | 300 | 166 | 123 | 300 | 200 | 119 |  |  |  |
| LBC215                        | 462 | 335 | 166 | 123 | 300 | 200 | 119 |  |  |  |
| LBC315                        | 462 | 335 | 166 | 123 | 300 | 200 | 119 |  |  |  |