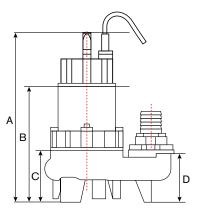

## **Performance:**

| DIMENSIONS AND SPECIFICATIONS |     |     |     |     |     |     |     |  |  |  |
|-------------------------------|-----|-----|-----|-----|-----|-----|-----|--|--|--|
| Model                         | A   | В   | c   | D   | x   | Ψ   | Z   |  |  |  |
| LBC75                         | 430 | 300 | 166 | 123 | 300 | 200 | 119 |  |  |  |
| LBC215                        | 462 | 335 | 166 | 123 | 300 | 200 | 119 |  |  |  |
| LBC315                        | 462 | 335 | 166 | 123 | 300 | 200 | 119 |  |  |  |