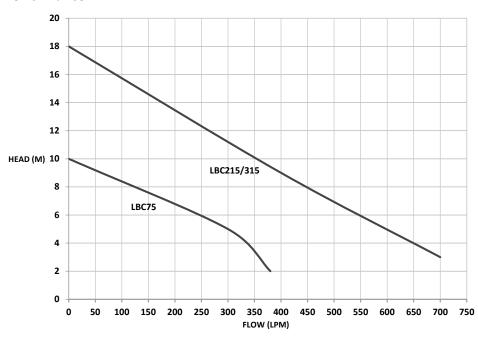

## **Pump Features**

- Cast Iron Construction
- Double mechanical seal with oil chamber
- Impeller with tungsten carbide cutter tips
- Oil free motor
- Maximum liquid temperature 40 degrees
- Flows up to 650lpm
- Pressure up to 17m

## **Performance:**

| DIMENSIONS AND SPECIFICATIONS |     |     |     |     |     |     |     |  |  |  |
|-------------------------------|-----|-----|-----|-----|-----|-----|-----|--|--|--|
| Model                         | A   | В   | c   | D   | x   | Ψ   | Z   |  |  |  |
| LBC75                         | 430 | 300 | 166 | 123 | 300 | 200 | 119 |  |  |  |
| LBC215                        | 462 | 335 | 166 | 123 | 300 | 200 | 119 |  |  |  |
| LBC315                        | 462 | 335 | 166 | 123 | 300 | 200 | 119 |  |  |  |